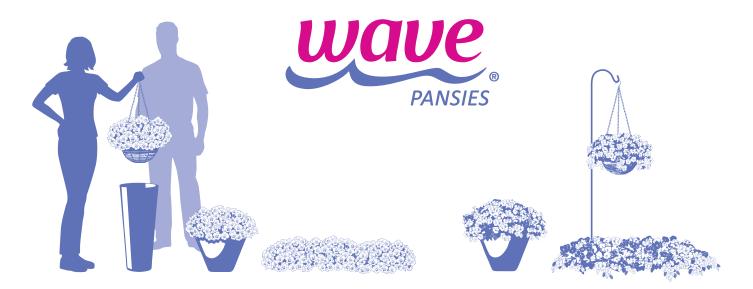

### The Coolest Pansies for Cool Seasons

**NEW Top Wave™ Pansy** 

**Cool Wave® Pansy** 

|       | Early Spring                            | Fall                                    | Winter                                  |
|-------|-----------------------------------------|-----------------------------------------|-----------------------------------------|
| South |                                         | NEW Top Wave™ Pansy<br>Cool Wave® Pansy | NEW Top Wave™ Pansy<br>Cool Wave® Pansy |
| North | NEW Top Wave™ Pansy<br>Cool Wave® Pansy | NEW Top Wave™ Pansy<br>Cool Wave® Pansy |                                         |