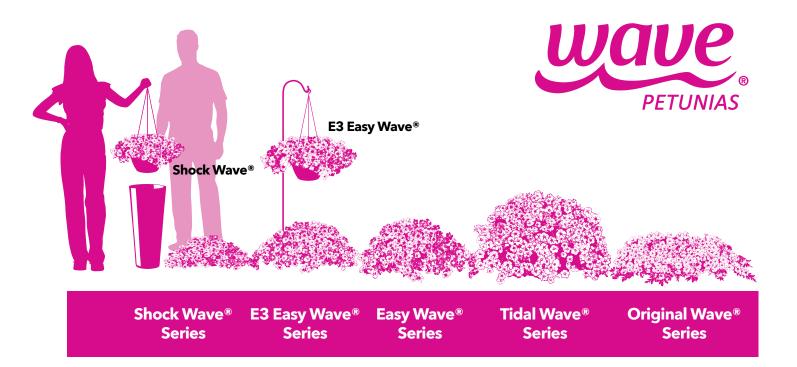

## **Petunia Color that** Won't Quit!

|       | Early Spring          | Spring                                                             | Summer                                                                              |
|-------|-----------------------|--------------------------------------------------------------------|-------------------------------------------------------------------------------------|
| South | E3 Easy Wave® Petunia | E3 Easy Wave® Petunia<br>Easy Wave® Petunia<br>Shock Wave® Petunia | Wave® Petunia<br>Tidal Wave® Petunia                                                |
| North |                       | E3 Easy Wave® Petunia<br>Easy Wave® Petunia<br>Shock Wave® Petunia | E3 Easy Wave® Petunia<br>Easy Wave® Petunia<br>Tidal Wave® Petunia<br>Wave® Petunia |